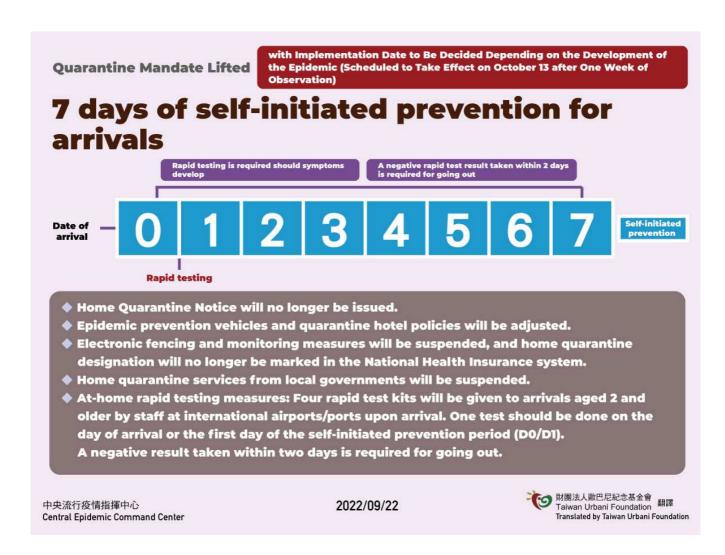

#### Taiwan's 0+7 Entry Restriction Guideline

#### 0+7 Entry Restriction Guideline

It will take effect on **October 13th 2022**, there will be **no more quarantine**. However, individuals must complete seven (7) days of self-initiated epidemic prevention.

(The day of arrival counts as Day 0. A seven-day period of self-initiated epidemic prevention will be required.)

[3]

TEL: 886-7-343-1583 FAX: 886-7-343-1683 Email: sales@newrex.com.tw

#### Details are listed below.

- 1. Cancellation of home quarantine. And also cancel the issuance of the "Entry Health Declaration and Home Quarantine Notice" for passengers.
- 2. Passengers are exempted from the online declaration of the "Entry Quarantine System" and the domestic mobile phone number before entering the country.
- 3. Stop the home quarantine care tracking mechanism, electronic monitoring measures, health insurance registration, and local government home quarantine care services and other measures.
- 4. Epidemic prevention norms to be followed during self-epidemic prevention:
- (1) The principle of self-epidemic prevention sites is meet the requirements of one person and one room (private bathroom).
- (2) Try to avoid contact with people at high risk of severe illness.
- (3) If you have symptoms, please rest at home. If you are asymptomatic and have a negative home antigen quick test result within 2 days, you can go out, go to work, go to school, but you should wear a mask throughout the process.
- (4) If there is a need for meals, please wear a mask when leaving your seat and immediately after using your meal.
- (5) It is forbidden to go to the hospital to accompany or visit the patient.
- (6) Confirmed mild cases can be taken care of at home in reinforced anti-epidemic hotels/centralized quarantine centers or in the original self-isolated anti-epidemic locations (excluding general hotels).

Note. (Data capture from:https://www.cdc.gov.tw/En/Bulletin/Detail/nEBLnOPooDYFy\_CBJqfWvg?typeid=158)

TEL: 886-7-343-1583 FAX: 886-7-343-1683 Email: sales@newrex.com.tw