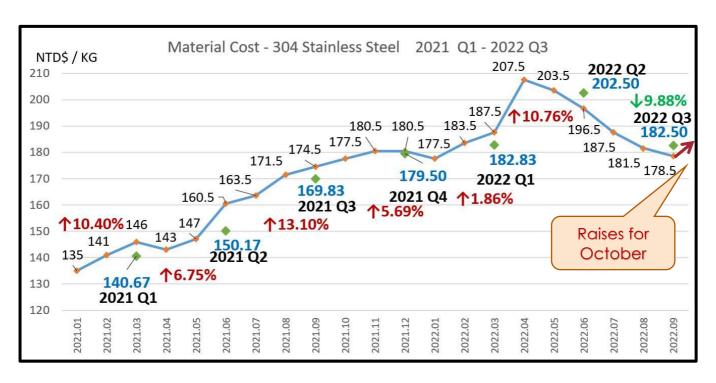

#### 2022 - Q3 (304 Stainless Steel)

The average price of stainless steel in the third quarter, 2022, now is NT\$182.50

According to Walsin Lihwa, the prices of stainless steel wire rod raises for October.

(Data capture from: <a href="https://yieh.com/en/NewsItem/136780">https://yieh.com/en/NewsItem/136780</a>)

Please refer to stainless steel fluctuation below.

From: Provide from the suppliers.