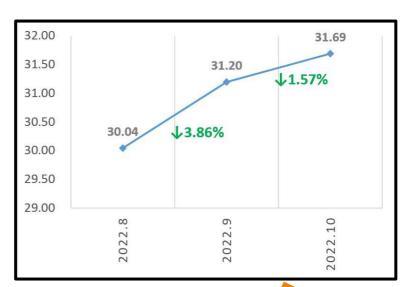

## **Exchange Rate Report**

2022 – Q3 (New Taiwan Dollar to U.S. Dollar)

Please refer to the below exchange rate fluctuation.

The Taiwan dollar was trading at around NT\$31.9 to the US dollar on September 28, the weakest since 2016. The currency has lost 9.9% of its value against the greenback in the first eight months of 2022.