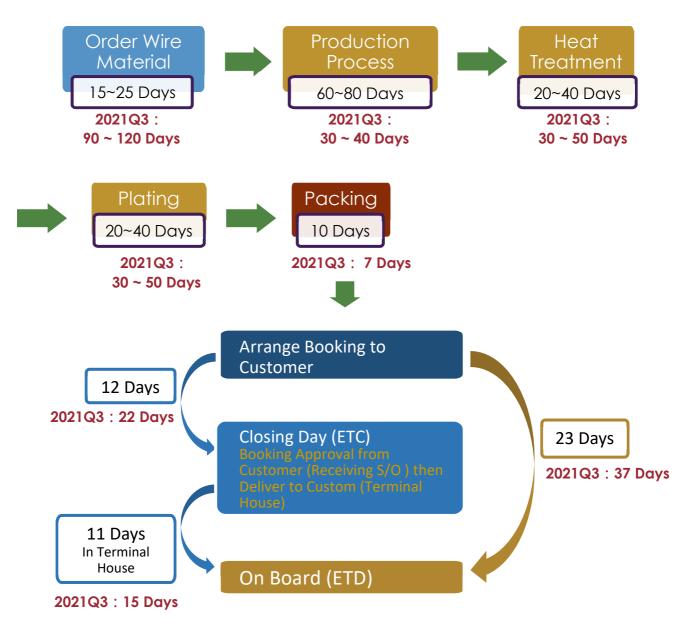

### **Newrex New Order Delivery**

| 2021-Q3                 | Carbon Steel:    | 240 Days Approx.     |
|-------------------------|------------------|----------------------|
| Current Quote Lead Time | Stainless Steel: | 190 Days Approx.     |
|                         |                  |                      |
| 2022-Q3                 | Carbon Steel:    | 120~180 Days Approx. |