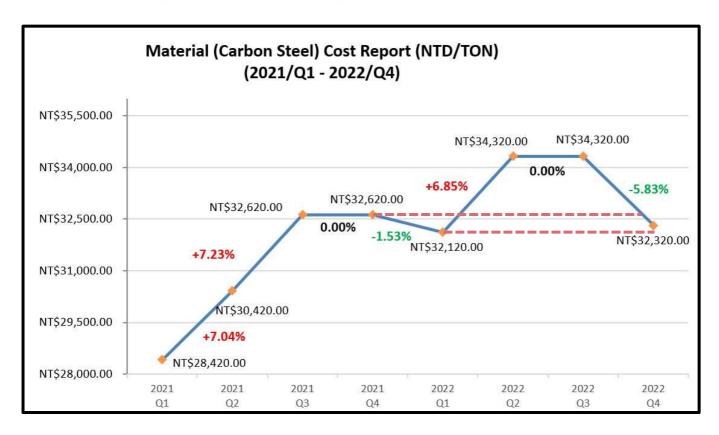

## **Material Cost Report**

2022. Q4 (Carbon Steel)

The price of carbon steel of Q4 is NT\$32,320/TON. It is similar to 2021 Q4 and 2022 Q1.

Please refer to the below carbon steel fluctuation.

From: China Steel Corporation (CSC)