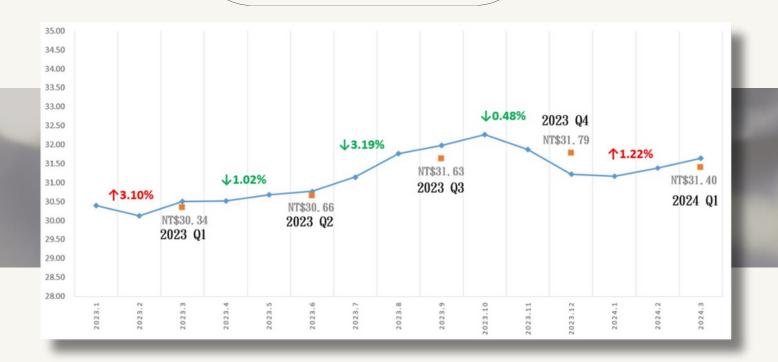

## **EXCHANGE RATE REPORT**

2024 - Q1 (NEW TAIWAN DOLLAR TO U.S. DOLLAR)

The Taiwan dollar was trading at around NT\$31.95 to the US dollar on March 29. The exchange rate decreased 1.51% from January to March.

## **EXCHANGE RATE REPORT**

2024 - Q1 (NEW TAIWAN DOLLAR TO U.S. DOLLAR)

The Taiwan dollar was trading at around NT\$31.95 to the US dollar on March 29. Compared with last quarter, the average price of first quarter increased 1.22%

Compared with the same quarter last year, the average price of first quarter decreased 3.47%.

PLEASE REFER TO THE BELOW EXCHANGE RATE FLUCTUATION.

From: Bank of Taiwan - Spot Rate Buying (Monthly Average)