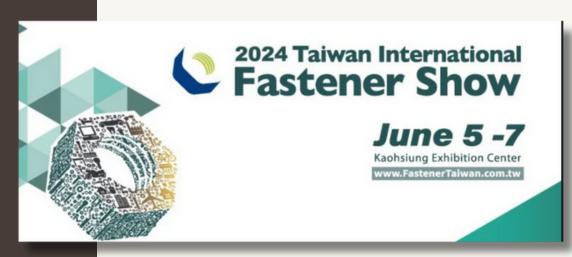

# TAIWAN INTERNATIONAL FASTENER SHOW

Newrex is going to meet you at 2024 Taiwan Fastener Show.

We are very excited to attend and look forward to meeting you all soon. Should you need any travel assistance, please let us know

NEWREX BOOTH NUMBER -N2328

2024 06/05 - 06/07

Kaohsiung Exhibition Center(No.39, Chenggong 2nd Road, Qianzhen Dist., Kaohsiung 806, Taiwan, ROC)

https://www.fastenertaiwan.com.tw/en/ind ex.html

NEWREX CORPORATION
No. 437 CHONG LI Rd. ZUOYYING
DIST. KAOHSIUNG CITY 813 TAIWAN
R.O.C.