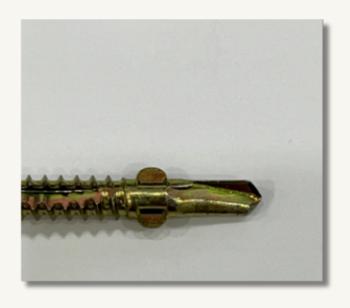

## Exploring SAE J78 Steel Self-Drilling Tapping Screws

5. Variations of Self-Drilling Tapping Screws:

Due to diverse applications, self-drilling tapping screws come in various forms. One common variation is the addition of wings, which are suitable for joining wood and metal panels (see Figure 4).

FIGURE 4

NEWREX CORPORATION
No. 437 CHONG LI Rd. ZUOYYING
DIST. KAOHSIUNG CITY 813 TAIWAN
R.O.C.

TEL: 886-7-343-1583 FAX: 886-7-343-1683