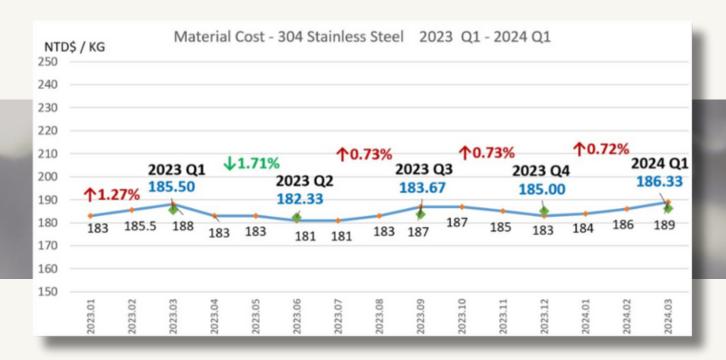

## MATERIAL COST REPORT

**2024. Q1 (304 STAINLESS STEEL)** 

The average price of stainless steel in the first quarter, 2024, is NT\$186.33

Compared with last quarter, the average price of first quarter increased 0.72%. Compared with the same quarter last year, the average price of first quarter in 2024 increased 0.45%.

### PLEASE REFER TO STAINLESS STEEL FLUCTUATION BELOW

From: Provided from the suppliers

NEWREX CORPORATION
No. 437 CHONG LI Rd. ZUOYYING
DIST. KAOHSIUNG CITY 813 TAIWAN
R.O.C.

TEL: 886-7-343-1583 FAX: 886-7-343-1683