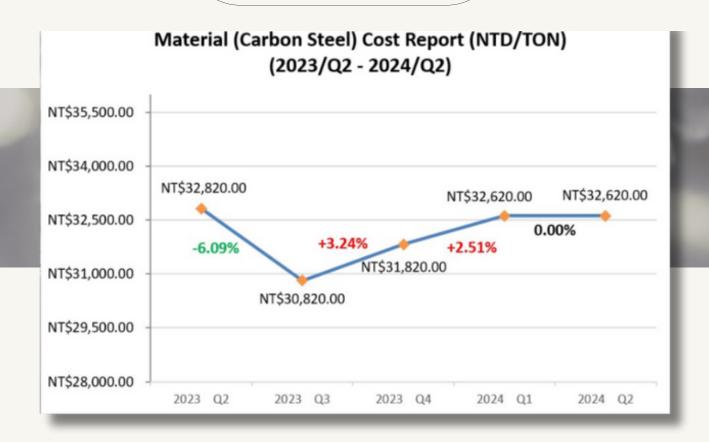

## MATERIAL COST REPORT

2024. Q2 (CARBON STEEL)

The price of carbon steel of 2024-Q2 is NT\$32,620/TON. The carbon steel price of 2024-Q2 was released on March 14th, and the price compared with last quarter is unchanged.

Compared with the same quarter last year, the price of second quarter in 2024 decreased 0.61%

PLEASE REFER TO THE BELOW CARBON STEEL FLUCTUATION

From: China Steel Corporation (CSC)

NEWREX CORPORATION
No. 437 CHONG LI Rd. ZUOYYING
DIST. KAOHSIUNG CITY 813 TAIWAN
R.O.C.