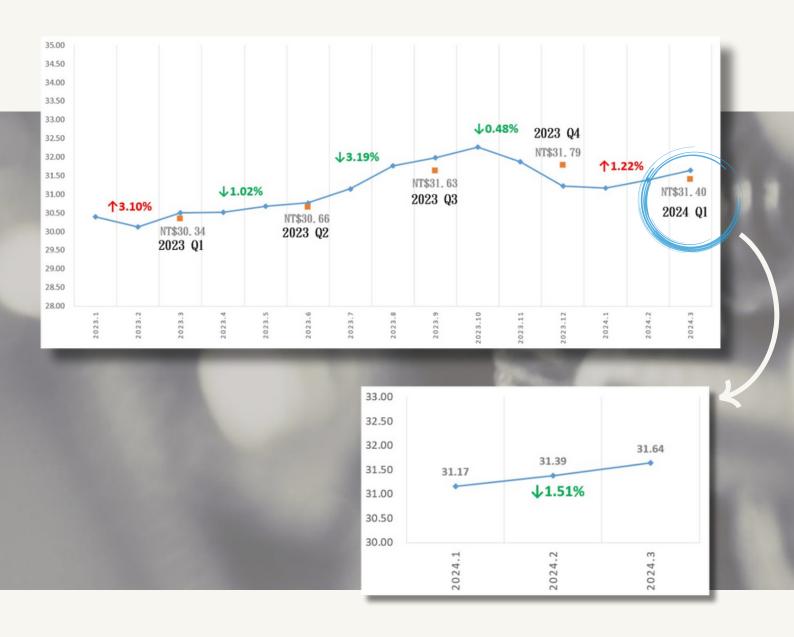

## **EXCHANGE RATE REPORT**

2024 - Q1 (NEW TAIWAN DOLLAR TO U.S. DOLLAR)

The Taiwan dollar was trading at around NT\$31.95 to the US dollar on March 29. The exchange rate decreased 1.51% from January to March.

## **EXCHANGE RATE REPORT**

2024 - Q1 (NEW TAIWAN DOLLAR TO U.S. DOLLAR)

The Taiwan dollar was trading at around NT\$31.95 to the US dollar on March 29. Compared with last quarter, the average price of first quarter increased 1.22%

Compared with the same quarter last year, the average price of first quarter decreased 3.47%.

PLEASE REFER TO THE BELOW EXCHANGE RATE FLUCTUATION.

From: Bank of Taiwan - Spot Rate Buying (Monthly Average)