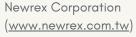

#### 3. Formation of Points:

Generally, there are two methods for forming points: MILLING (see Figure 2) and FORMED (see Figure 3), depending on the manufacturer's choice. Typically, the formed method is preferred.

FIGURE 2

Milled

FIGURE 3

Formed