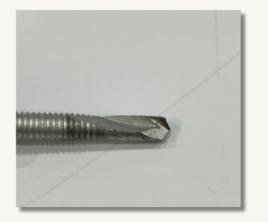

#### 3. Formation of Points:

Generally, there are two methods for forming points: MILLING (see Figure 2) and FORMED (see Figure 3), depending on the manufacturer's choice. Typically, the formed method is preferred.

FIGURE 2

Milled

FIGURE 3

Formed