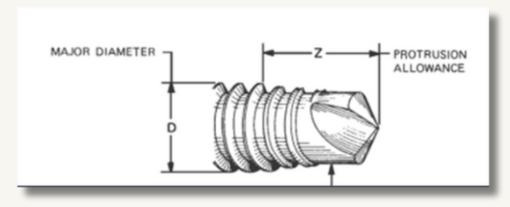

### 4. Point Style Selection:

As mentioned in Sections 2.1 and 2.2, the selection of point style depends on the thickness of the panel being fastened. The panel thickness should not exceed the point length (protrusion allowance) to prevent screw breakage, as the threading speed is faster than the drilling speed. Generally, Style 2 is suitable for panels up to #8 thickness, while Style 3 is preferable for thicker panels starting from #10.