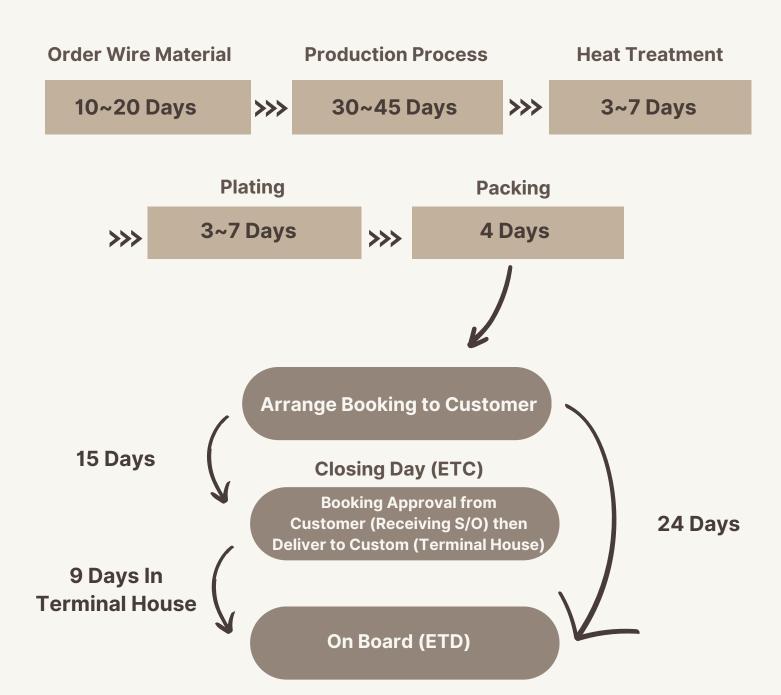

# NEWREX NEW ORDER DELIVERY

Bolt & Screw Quote Lead Time

2024-Q1

60-90 Days Approx.

CNC Quote Lead Time

2024-Q1

40-70 Days Approx.

# NEWREX NEW ORDER DELIVERY

NEWREX CORPORATION
No. 437 CHONG LI Rd. ZUOYYING
DIST. KAOHSIUNG CITY 813 TAIWAN
R.O.C.

TEL: 886-7-343-1583 FAX: 886-7-343-1683 Email: sales@newrex.com.tw